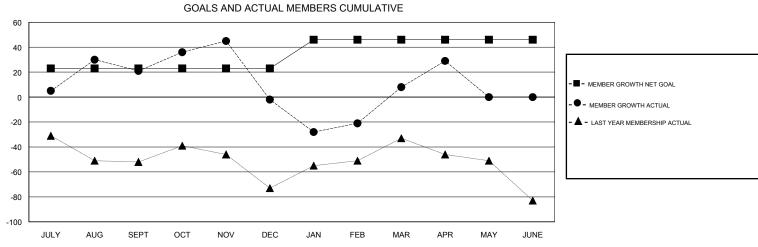

## MAHESH CHITNIS **LOCATION NEW YORK GMT CA** Clubs Members RESULTS FOR 2018-2019 RESULTS FOR 2018-2019 NEW CLUB GOAL NEW CLUBS DROPPED CLUBS MEMBER GROWTH NET MEMBER GROWTH DROPPED QUARTER QUARTER GOAL ACTUAL MEMBERS ACTUAL (including transfers) 0 0 23 69 41 JULY/AUG/SEPT JULY/AUG/SEPT 0 0 71 91 OCT/NOV/DEC OCT/NOV/DEC 1 0 23 61 48 JAN/FEB/MAR JAN/FEB/MAR 0 0 0 0 27 6 APR/MAY/JUNE APR/MAY/JUNE